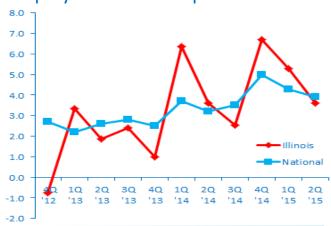

R COLLEGE OF BUSINESS



### **MEET ILLINOIS' MIGHTY MIDDLE MARKET**

### Illinois' Middle Market Defined

**ANNUAL REVENUE** 

\$10MM—\$1B

5







**MORE THAN** 

6,500

**BUSINESSES** 



**GENERATES NEARLY** 

\$300B

IN ANNUAL REVENUE



**REPRESENTS** 

1.1%

OF ALL ILLINOIS COMPANIES



**EMPLOYS** 

31%

OF THE ILLINOIS WORKFORCE



**GENERATES** 

20%

OF ALL ILLINOIS
BUSINESS REVENUE



### **Diverse**



construction **6.6%** 



**FINANCE & INSURANCE** 

7.2%



7.5%



PROFESSIONAL SERVICES

7.1%



9.0%



MANUFACTURING

21.4%



WHOLESALE TRADE

13.9%



TRANSPORTATION & WAREHOUSING

3.3%

SOURCE: 2014 D&B DATA

**ILLINOIS MIDDLE MARKET INDICATOR** 

2Q 2015

# **ILLINOIS GROWTH VS. NATIONAL**

#### Revenue Growth past 12 months



### **Employment Growth past 12 months**



#### Revenue Growth next 12 months



### **Employment Growth next 12 months**



FOR MORE INFORMATION VISIT MIDDLEMARKETCENTER.ORG



In Collaboration With