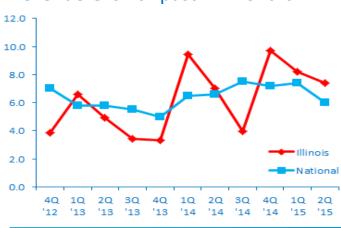

oration With THE OHIO STATE UNIVERSITY FISHER COLLEGE OF BUSINESS



### **MEET ILLINOIS' MIGHTY MIDDLE MARKET**

### Illinois' Middle Market Defined

**ANNUAL REVENUE** 

\$10MM—\$1B

5







**MORE THAN** 

6,500

**BUSINESSES** 



**GENERATES NEARLY** 

\$300B

IN ANNUAL REVENUE



**REPRESENTS** 

1.1%

OF ALL ILLINOIS COMPANIES



**EMPLOYS** 

31%

OF THE ILLINOIS WORKFORCE



**GENERATES** 

20%

OF ALL ILLINOIS
BUSINESS REVENUE



### **Diverse**



construction **6.6%** 



**FINANCE & INSURANCE** 

7.2%



7.5%



PROFESSIONAL SERVICES

7.1%



9.0%



MANUFACTURING

21.4%



WHOLESALE TRADE

13.9%



TRANSPORTATION & WAREHOUSING

3.3%

SOURCE: 2014 D&B DATA

**ILLINOIS MIDDLE MARKET INDICATOR** 

2Q 2015

# **ILLINOIS GROWTH VS. NATIONAL**

#### Revenue Growth past 12 months



### **Employment Growth past 12 months**



#### Revenue Growth next 12 months



### **Employment Growth next 12 months**



FOR MORE INFORMATION VISIT MIDDLEMARKETCENTER.ORG



In Collaboration With