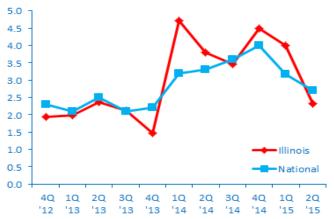

# ILLINOIS **GROWTH**

Revenue Growth vs. National

**ILLINOIS MIDDLE** MARKET GROWTH **OVER THE PAST 12 MONTHS** 

6.6%

Past 12 Months **National** 

**ILLINOIS MIDDLE** MARKET GROWTH **OVER THE NEXT 12 MONTHS** 

5.1%

Next 12 Months **National** 

**Employment Growth** 

**ILLINOIS MIDDLE** MARKET GROWTH **OVER THE PAST 12 MONTHS** 

3.85%

Past 12 Months National

ILLINOIS MIDDLE MARKET GROWTH **OVER THE NEXT 12 MONTHS** 

2.7%

Next 12 Months **National** 

Illinois companies are as confident Preparing for growth through capital investment

**GLOBAL ECONOMY** 

**58**%

NATIONAL ECONOMY

LOCAL ECONOMY

Middle market companies in Illinois are sending a strong message that they are poised to invest.