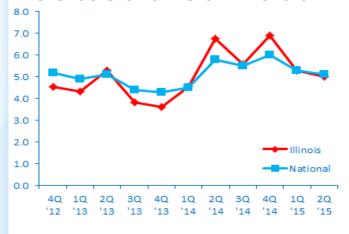

LINOIS' MIGHTY MIDDLE MARKET**

### Illinois' Middle Market Defined

**ANNUAL REVENUE** 

\$10MM—\$1B

5







**MORE THAN** 

6,500

**BUSINESSES** 



**GENERATES NEARLY** 

\$300B

IN ANNUAL REVENUE



**REPRESENTS** 

1.1%

OF ALL ILLINOIS COMPANIES



**EMPLOYS** 

31%

OF THE ILLINOIS WORKFORCE



**GENERATES** 

20%

OF ALL ILLINOIS
BUSINESS REVENUE



### **Diverse**



construction **6.6%** 



**FINANCE & INSURANCE** 

7.2%



7.5%



PROFESSIONAL SERVICES

7.1%



9.0%



MANUFACTURING

21.4%



WHOLESALE TRADE

13.9%



TRANSPORTATION & WAREHOUSING

3.3%

SOURCE: 2014 D&B DATA

**ILLINOIS MIDDLE MARKET INDICATOR** 

2Q 2015

# **ILLINOIS GROWTH VS. NATIONAL**

#### Revenue Growth past 12 months



### **Employment Growth past 12 months**



#### Revenue Growth next 12 months



### **Employment Growth next 12 months**



FOR MORE INFORMATION VISIT MIDDLEMARKETCENTER.ORG



In Collaboration With